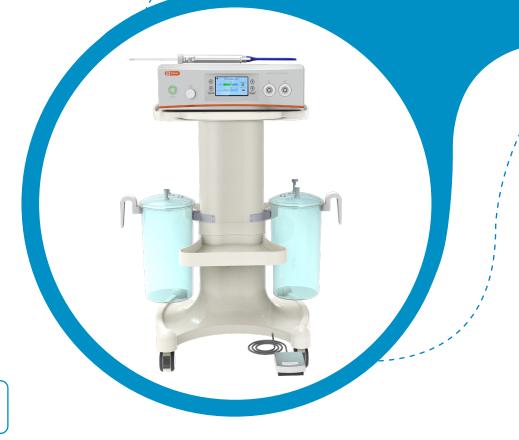

## **GENIUS MORCELLATOR**

## MORCELLATION SYSTEM FOR UROLOGY

- High speed rotary morcellation and fast suction
- Adjustable speed for flexibility
- Optimal cutting design, blade geometry and stable negative pressure control
- Footswitch provides precise control between morcellation and suction

## **GENIUS MORCELLATOR**

- The anti-blocking blade ensures smooth and efficient operation
- Multi-geared and speed adjustable to suit different tissue structures
- Ergonomic handle to reduce operation fatigue
- Motor handle is easy to attach and detach for sterilisation
- Two-gear pedal for suction only and for morcellation
- Ergonomic lightweight design