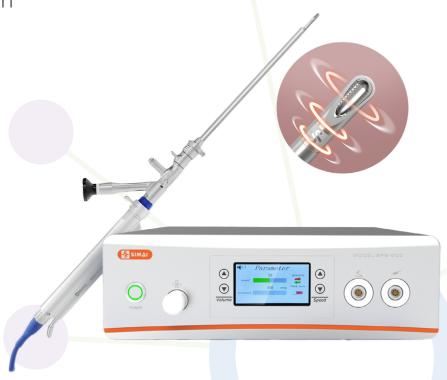

## **GENIUS MORCELLATOR**

## MORCELLATION SYSTEM FOR UROLOGY

- High speed rotary morcellation and fast suction
- Adjustable speed for flexibility
- Optimal cutting design, blade geometry and stable negative pressure control
- Footswitch provides precise control between morcellation and suction

## **GENIUS MORCELLATOR**

- The anti-blocking blade ensures smooth and efficient operation
- Multi-geared and speed adjustable to suit different tissue structures
- Ergonomic handle to reduce operation fatigue
- Motor handle is easy to attach and detach for sterilisation
- Two-gear pedal for suction only and for morcellation
- Ergonomic lightweight design